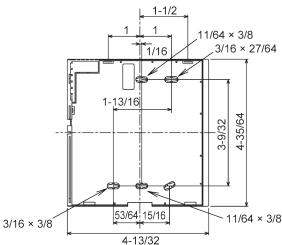

# RCS-TM80BG Standard Wired Remote: For use on all ECO-i™ Indoor Units

| Job Name:     | Approval:  |
|---------------|------------|
| Location:     |            |
| Engineer:     |            |
| Submitted to: |            |
| Submitted by: | Drawing #: |
| Reference:    | 5          |